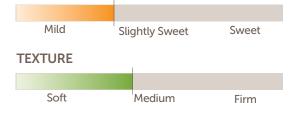

## FLAVOR PROFILE

Bake, broil or sauté fillets until fish flakes easily with a fork.

**COOKING SUGGESTIONS:** 

**Thawing:** Place fillets in a container on the bottom shelf in the refrigerator and thaw for 8-24 hours; temperature should not exceed 45° F.