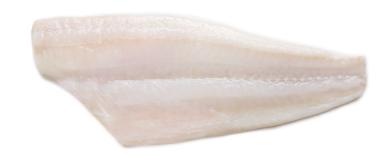

## Alaskan Flounder Fillets IQF, Boneless, Skinless or Skin-on

Country of Origin: USA / Processed in China

Method of Harvest: Wild Caught/Trawl

Season: Year-round

**Brand: Seafine** 

**Storage Temp:** 0° F (- 18° C)

## FLAVOR PROFILE

Bake, broil or sauté fillets until fish flakes easily with a fork.

**COOKING SUGGESTIONS:** 

**Thawing:** Place fillets in a container on the bottom shelf in the refrigerator and thaw for 8-24 hours; temperature should not exceed 45° F.