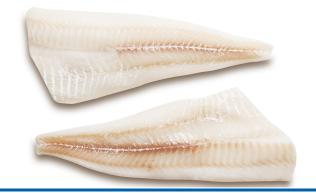

## **Key Selling Points:**

• Prized for Its Mild Taste and Firm Texture

• Variety of Fillet Sizes

 Firm Texture holds up to Many Cooking Applications

## FLAVOR PROFILE Mild Slightly Sweet Sweet TEXTURE Soft Medium Firm